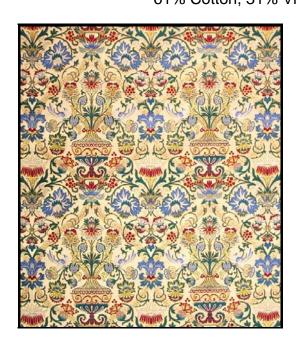

## **LUREX ARAGON TAPESTRY**

## **Group C**

Width – 122cm (48") Pattern Repeat – 38cm (15") 61% Cotton, 31% Viscose, 8% Met. Yarn

A multi-coloured Indo-Portuguese design of the 18th century utilising early Christian symbols of Birds, Urn, Flowers & Grapes

Multi-colour on cream ground