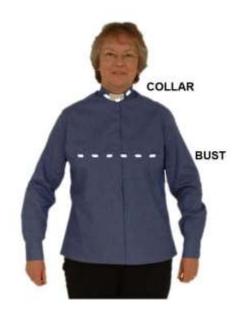

## Bust

Taken over fullest part of bust, close but not tight.

## Collar

Take measurement around neck, but not tightly.