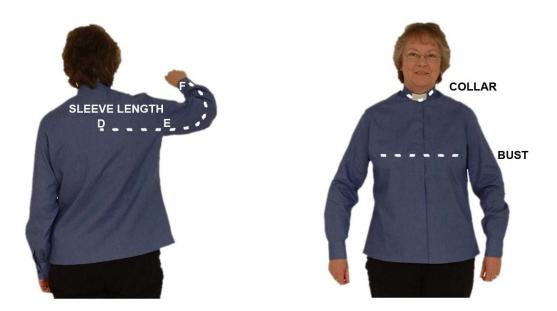

# **Blouses (Women)**

The table shows the measurements used for standard sizes. To measure your sleeve length, please refer to the diagram below.

### Sleeve (D to F)

Half back (D to E) and then continue to 1" beyond wrist bone (F).

### Bust

Taken over fullest part of bust, close but not tight.

### Collar

Take measurement around neck, but not tightly.

| Women's Blouse Sizes |      |      |      |     |      |     |      |      |      |      |
|----------------------|------|------|------|-----|------|-----|------|------|------|------|
| USA Size             | 8    | 10   | 12   | 14  | 16   | 18  | 20   | 22   | 24   | 26   |
| Neck                 | 13½" | 14"  | 14½" | 15" | 15½" | 16" | 16½" | 17"  | 17½" | 18"  |
| Bust                 | 32"  | 34"  | 36"  | 38" | 40"  | 42" | 44"  | 46"  | 48"  | 50"  |
| Sleeve Length        | 29"  | 29½" | 30"  | 30" | 31"  | 31" | 31"  | 31½" | 31½" | 31½" |